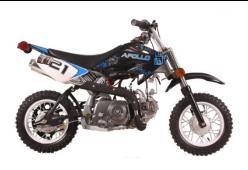

## Apollo ADR 70 Specifications

| Engine                      |                              |
|-----------------------------|------------------------------|
| Engine Type                 | Four-stroke, single cylinder |
| Displacement                | 70cc                         |
| Bore/ Stroke                | 47mm x 41.5mm                |
| Compression Ratio/ Pressure | 8.8:1                        |
| Fuel System                 | PVK Carburetor               |
| Cooling System              | Air Cooled                   |
| Starting                    | Electric Start               |
| EPA Approved                | Approved                     |
|                             | Drivetrain                   |
| Transmission Type           | Fully Automatic, 4 down      |
| Final Drive                 | Chain Drive #420             |
|                             | Suspension                   |
| Front                       | Hydraulic Front Forks        |
| Rear                        | Spring Over Coil Shock       |
|                             | Brakes                       |
| Front                       | Drum                         |
| Rear                        | Drum                         |
|                             | Tires/ Wheels                |
| Front                       | 2.5 - 10"                    |
| Rear                        | 2.5 – 10"                    |
| Wheel Rim                   | Front: 1.4*10, Rear: 1.4*10  |
|                             | Dimensions/ Capacities       |
| Wheelbase                   | 36.6" (93 cm)                |
| Ground Clearance            | 7" (17.8 cm)                 |
| Seat Height                 | 21.6" (55 cm)                |
| Fuel Capacity               | 0.98 gal (3.7 L)             |
| Dry Weight                  | 110 Lbs (50kg)               |
| Maximum Rider Weight        | 110Lbs (50 kg)               |